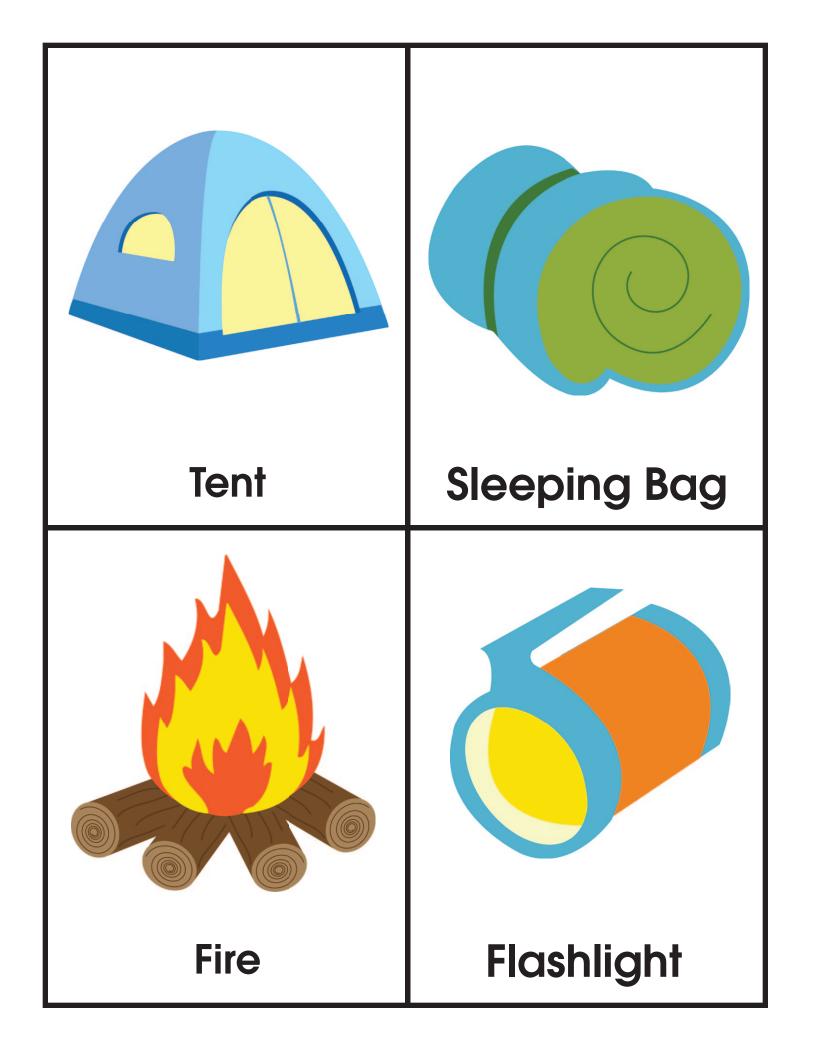

4-piece Puzzles - Sorting Practice - Counting Practice Cards

Color the Campfire- 2-Part Vocabulary Cards

Letter Cc Identification - Camping Matching

Letter Cc Sorting Page

Thanks to www.mygrafico.com and My Digital Bakeshop for the Camping Clipart SoarSense for the Camping Clipart