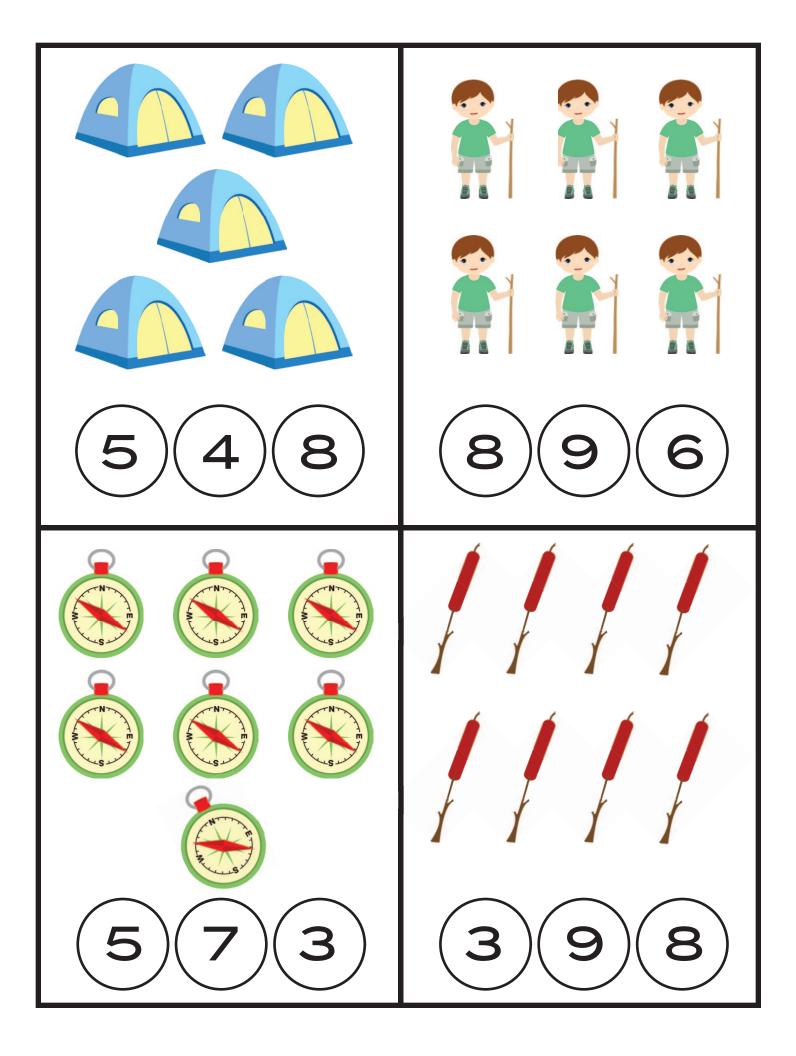

4-piece Puzzles - Sorting Practice - Counting Practice Cards

Color the Campfire- 2-Part Vocabulary Cards

Letter Cc Identification - Camping Matching

Letter Cc Sorting Page

Thanks to www.mygrafico.com and My Digital Bakeshop for the Camping Clipart SoarSense for the Camping Clipart