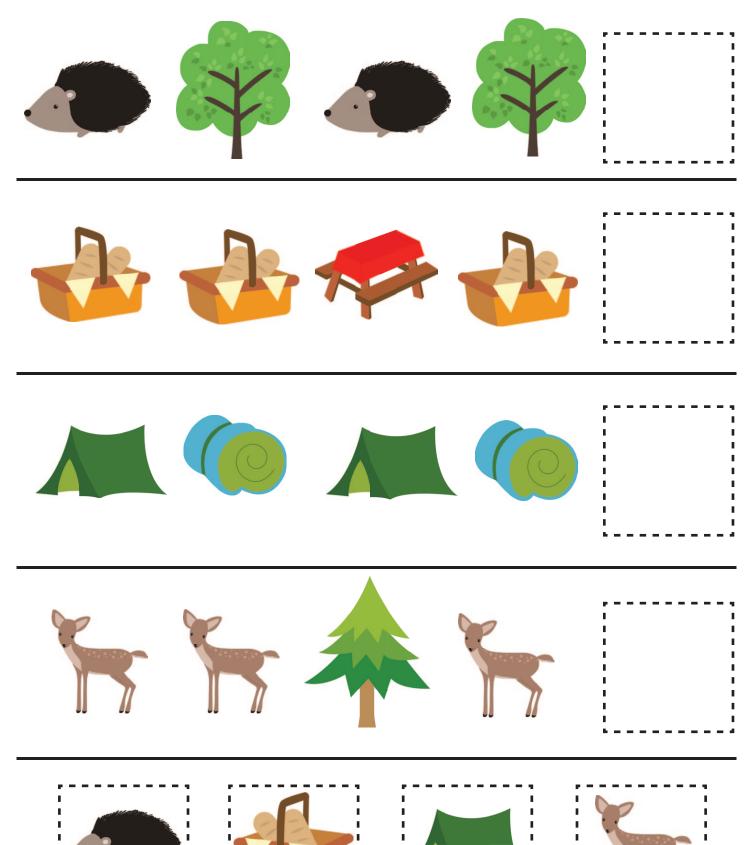

your kids enjoy it!

Included in this Pre-K Pack is:

Prewriting Practice Sheets - Cutting Practice - Which one is different?

Finish the Pattern Sheet - Size Sequencing Sheet - Camping Strip Puzzle

4-piece Puzzles - Sorting Practice - Counting Practice Cards

Color the Campfire- 2-Part Vocabulary Cards

Letter Cc Identification - Camping Matching

Letter Cc Sorting Page

Thanks to www.mygrafico.com and My Digital Bakeshop for the Camping Clipart SoarSense for the Camping Clipart

This is for personal use in your home or classrom. Please do not sell or host these files on your website.

Thanks! Pam www.overthebigmoon.com



# Prewriting Practice



# Prewriting Practice



# Cutting Practice



# Which One is Different?



















## Which One is Different?



# What Comes Next?



# Size Sequencing









# Sorting

Camping Supplies











# Color the Camp Fire







GREEN



**BLACK** 















# **Shadow Matching**



# Shape Recongition

Connect the matching shapes by a line!





# Shape Tracing





# Camping Matching

For younger rids: Keep one page of pieces in tact and cut one page into pieces. Ask the younger children to place the individual pieces on top of its matching piece that is on the full page. For older rids: Cut up both sheets into individual pieces and use them to play a traditional matching game.



# Camping Matching Page 2





| U | U | U | U |
|---|---|---|---|
| U | U | U | U |
| U | U | U | U |
| U | U | U | U |
| U | U | U | U |
| U | U | U | U |

Uppercase ? Lowercase Cc