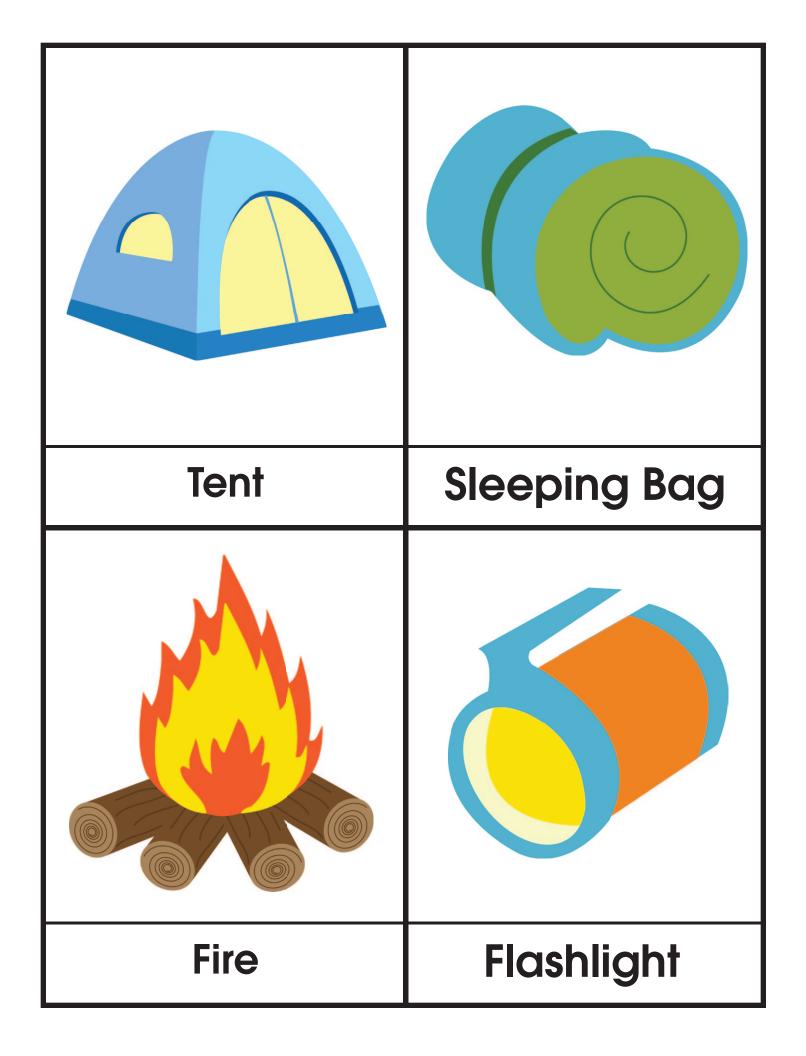

4-piece Puzzles - Sorting Practice - Counting Practice Cards

Color the Campfire- 2-Part Vocabulary Cards

Letter Cc Identification - Camping Matching

Letter Cc Sorting Page

Thanks to www.mygrafico.com and My Digital Bakeshop for the Camping Clipart SoarSense for the Camping Clipart