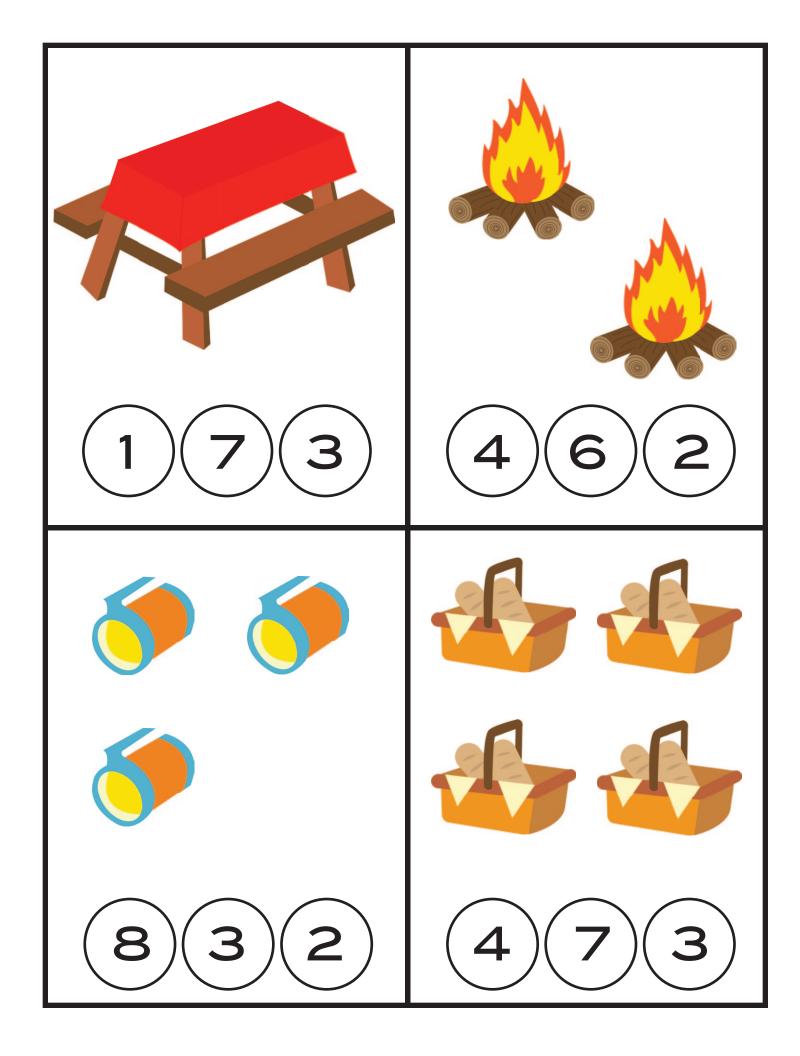

ng Practice Sheets - Cutting Practice - Which one is different?

Finish the Pattern Sheet - Size Sequencing Sheet - Camping Strip Puzzle

4-piece Puzzles - Sorting Practice - Counting Practice Cards

Color the Campfire- 2-Part Vocabulary Cards

Letter Cc Identification - Camping Matching

Letter Cc Sorting Page

Thanks to www.mygrafico.com and My Digital Bakeshop for the Camping Clipart SoarSense for the Camping Clipart

This is for personal use in your home or classrom. Please do not sell or host these files on your website.

Thanks! Pam www.overthebigmoon.com



# Prewriting Practice



# Prewriting Practice



# Cutting Practice



# Which One is Different?



















## Which One is Different?



# What Comes Next?



# Size Sequencing









# Sorting

Camping Supplies











# Color the Camp Fire







GREEN



**BLACK** 















# **Shadow Matching**



# Shape Recongition

Connect the matching shapes by a line!





# Shape Tracing





# Camping Matching

For younger rids: Keep one page of pieces in tact and cut one page into pieces. Ask the younger children to place the individual pieces on top of its matching piece that is on the full page. For older rids: Cut up both sheets into individual pieces and use them to play a traditional matching game.



# Camping Matching Page 2





| U | U | U | U |
|---|---|---|---|
| U | U | U | U |
| U | U | U | U |
| U | U | U | U |
| U | U | U | U |
| U | U | U | U |

Uppercase ? Lowercase Cc