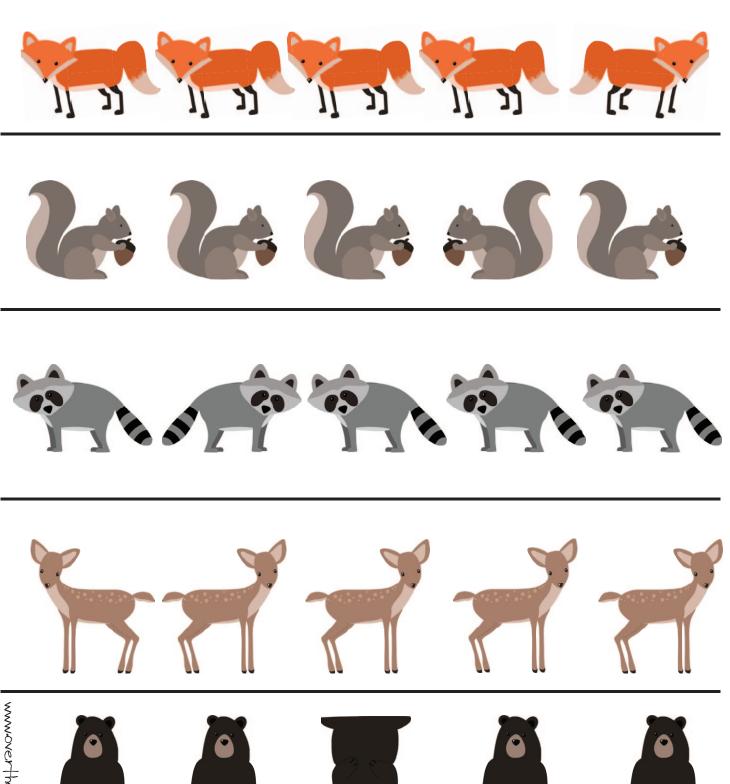

g Pre-K Pack!
We hope your kids enjoy it!

Included in this Pre-K Pack is:

Prewriting Practice Sheets - Cutting Practice - Which one is different?

Finish the Pattern Sheet - Size Sequencing Sheet - Camping Strip Puzzle

4-piece Puzzles - Sorting Practice - Counting Practice Cards

Color the Campfire- 2-Part Vocabulary Cards

Letter Cc Identification - Camping Matching

Letter Cc Sorting Page

Thanks to www.mygrafico.com and My Digital Bakeshop for the Camping Clipart SoarSense for the Camping Clipart

This is for personal use in your home or classrom. Please do not sell or host these files on your website.

Thanks! Pam www.overthebigmoon.com



# Prewriting Practice



# Prewriting Practice



# Cutting Practice



# Which One is Different?



















## Which One is Different?



# What Comes Next?



# Size Sequencing









# Sorting

Camping Supplies











# Color the Camp Fire







GREEN



**BLACK** 















# **Shadow Matching**



# Shape Recongition

Connect the matching shapes by a line!





# Shape Tracing





# Camping Matching

For younger rids: Keep one page of pieces in tact and cut one page into pieces. Ask the younger children to place the individual pieces on top of its matching piece that is on the full page. For older rids: Cut up both sheets into individual pieces and use them to play a traditional matching game.



# Camping Matching Page 2





| U | U | U | U |
|---|---|---|---|
| U | U | U | U |
| U | U | U | U |
| U | U | U | U |
| U | U | U | U |
| U | U | U | U |

Uppercase ? Lowercase Cc