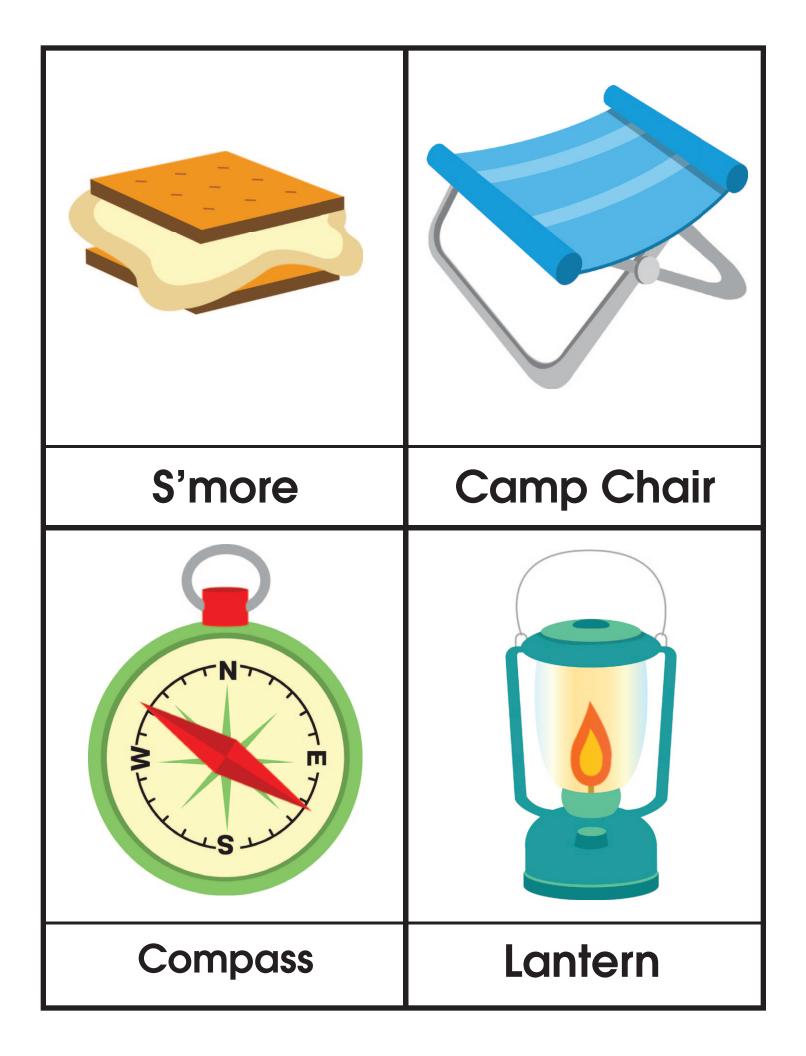

# Camping Matching

For younger rids: Keep one page of pieces in tact and cut one page into pieces. Ask the younger children to place the individual pieces on top of its matching piece that is on the full page. For older rids: Cut up both sheets into individual pieces and use them to play a traditional matching game.