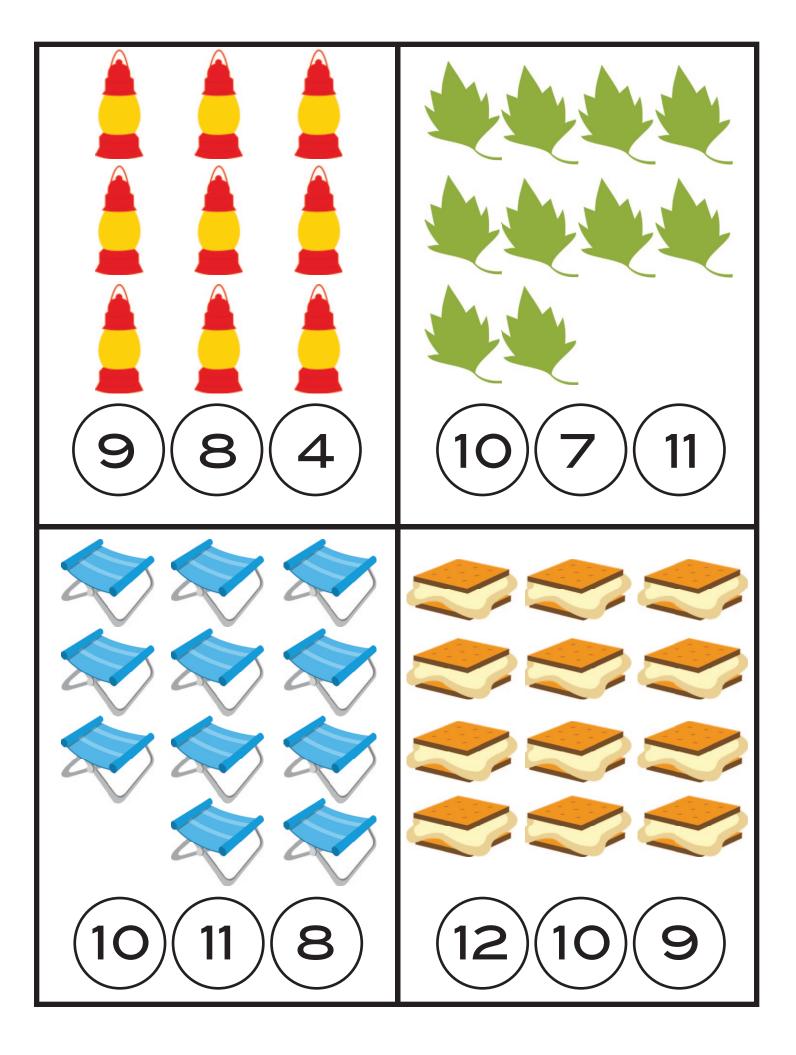

4-piece Puzzles - Sorting Practice - Counting Practice Cards

Color the Campfire- 2-Part Vocabulary Cards

Letter Cc Identification - Camping Matching

Letter Cc Sorting Page

Thanks to www.mygrafico.com and My Digital Bakeshop for the Camping Clipart SoarSense for the Camping Clipart