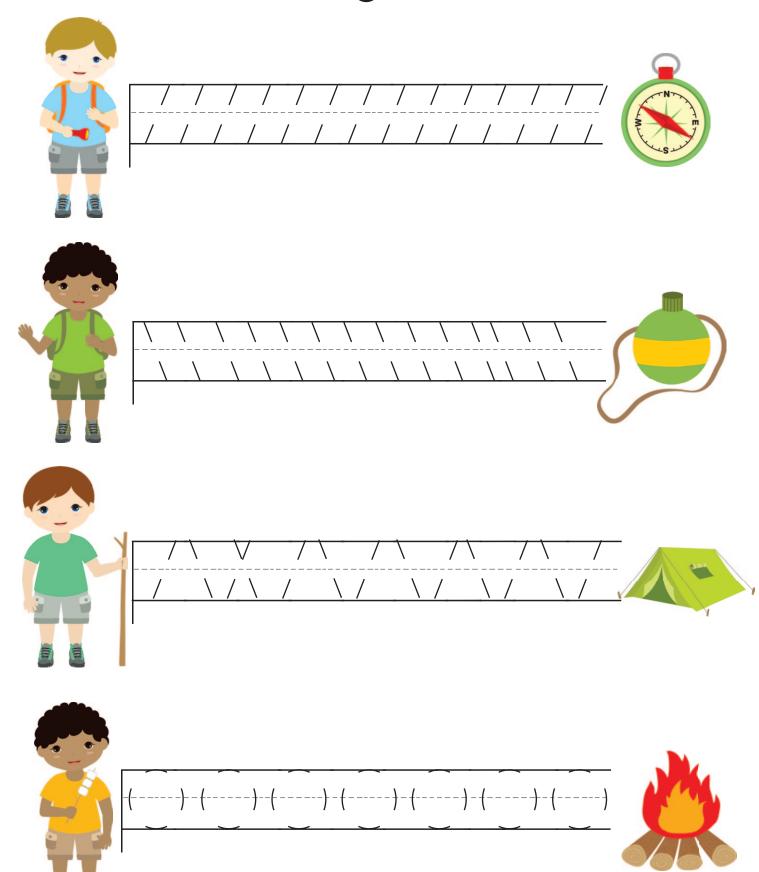

Thanks for downloading our Camping Pre-K Pack!
We hope your kids enjoy it!

Included in this Pre-K Pack is:

Prewriting Practice Sheets - Cutting Practice - Which one is different?

Finish the Pattern Sheet - Size Sequencing Sheet - Camping Strip Puzzle

4-piece Puzzles - Sorting Practice - Counting Practice Cards

Color the Campfire- 2-Part Vocabulary Cards

Letter Cc Identification - Camping Matching

Letter Cc Sorting Page

Thanks to www.mygrafico.com and My Digital Bakeshop for the Camping Clipart SoarSense for the Camping Clipart

This is for personal use in your home or classrom. Please do not sell or host these files on your website.

Thanks! Pam www.overthebigmoon.com



# Prewriting Practice



# Prewriting Practice



# Cutting Practice



# Which One is Different?



















## Which One is Different?



# What Comes Next?



# Size Sequencing









# Sorting

Camping Supplies











# Color the Camp Fire







GREEN



**BLACK** 















# **Shadow Matching**



# Shape Recongition

Connect the matching shapes by a line!





# Shape Tracing





# Camping Matching

For younger rids: Keep one page of pieces in tact and cut one page into pieces. Ask the younger children to place the individual pieces on top of its matching piece that is on the full page. For older rids: Cut up both sheets into individual pieces and use them to play a traditional matching game.



# Camping Matching Page 2





| U | U | U | U |
|---|---|---|---|
| U | U | U | U |
| U |