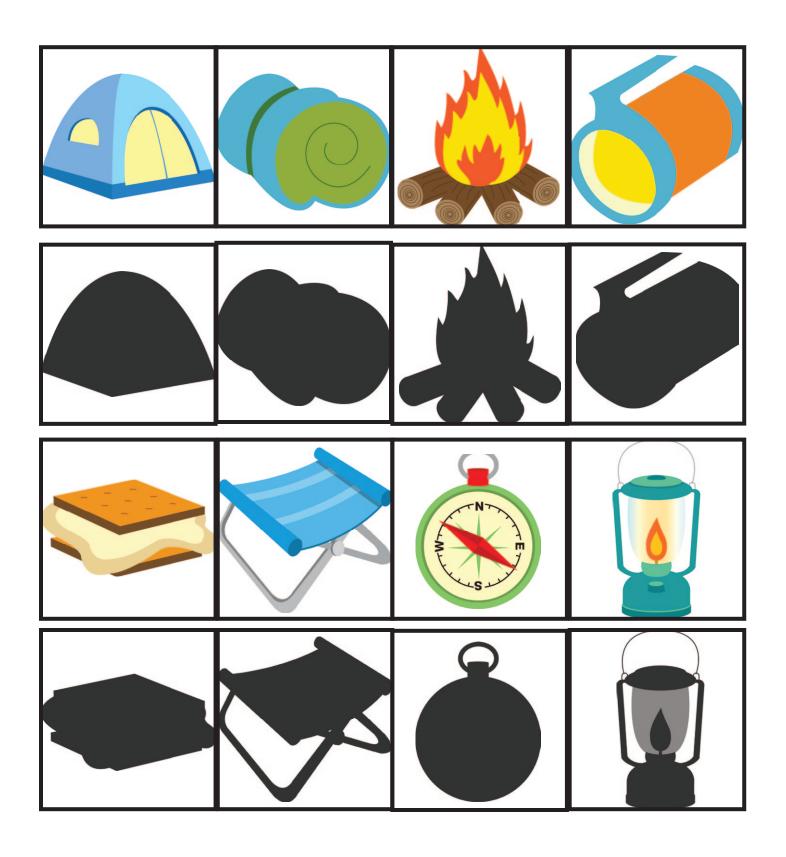

ize Sequencing Sheet - Camping Strip Puzzle

4-piece Puzzles - Sorting Practice - Counting Practice Cards

Color the Campfire- 2-Part Vocabulary Cards

Letter Cc Identification - Camping Matching

Letter Cc Sorting Page

Thanks to www.mygrafico.com and My Digital Bakeshop for the Camping Clipart SoarSense for the Camping Clipart

This is for personal use in your home or classrom. Please do not sell or host these files on your website.

Thanks! Pam www.overthebigmoon.com



# Prewriting Practice



# Prewriting Practice



# Cutting Practice



# Which One is Different?



















## Which One is Different?



# What Comes Next?



# Size Sequencing









# Sorting

Camping Supplies











# Color the Camp Fire







GREEN



**BLACK** 















# **Shadow Matching**



# Shape Recongition

Connect the matching shapes by a line!





# Shape Tracing





# Camping Matching

For younger rids: Keep one page of pieces in tact and cut one page into pieces. Ask the younger children to place the individual pieces on top of its matching piece that is on the full page. For older rids: Cut up both sheets into individual pieces and use them to play a traditional matching game.



# Camping Matching Page 2





| U | U | U | U |
|---|---|---|---|
| U | U | U | U |
| U | U | U | U |
| U | U | U | U |
| U | U | U | U |
| U | U | U | U |

Uppercase ? Lowercase Cc