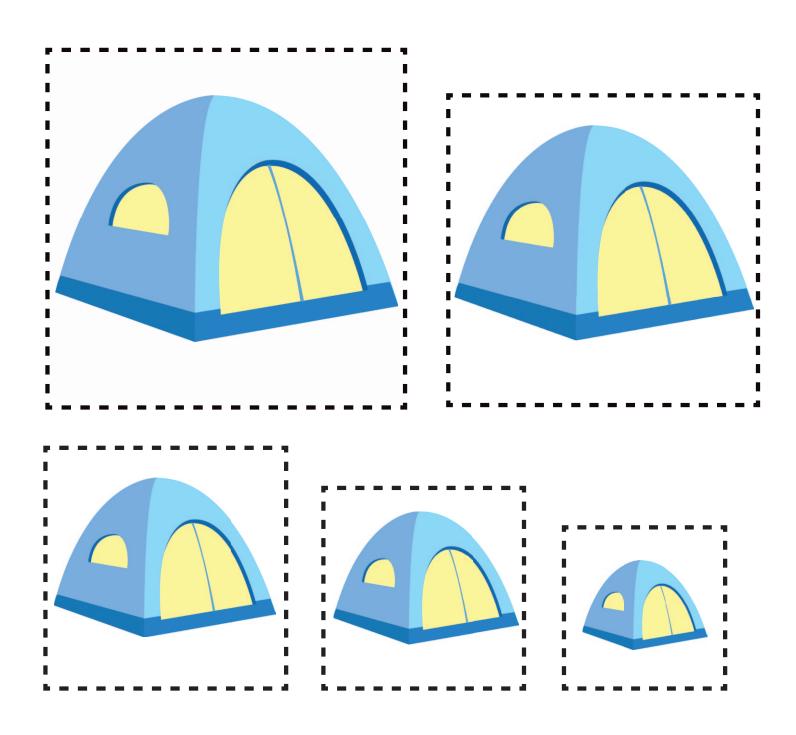

Included in this Pre-K Pack is:

Prewriting Practice Sheets - Cutting Practice - Which one is different?

Finish the Pattern Sheet - Size Sequencing Sheet - Camping Strip Puzzle

4-piece Puzzles - Sorting Practice - Counting Practice Cards

Color the Campfire- 2-Part Vocabulary Cards

Letter Cc Identification - Camping Matching

Letter Cc Sorting Page

Thanks to www.mygrafico.com and My Digital Bakeshop for the Camping Clipart SoarSense for the Camping Clipart

This is for personal use in your home or classrom. Please do not sell or host these files on your website.

Thanks! Pam www.overthebigmoon.com



# Prewriting Practice



# Prewriting Practice



# Cutting Practice



# Which One is Different?



















## Which One is Different?



# What Comes Next?



# Size Sequencing









# Sorting

Camping Supplies











# Color the Camp Fire







GREEN



**BLACK** 















# **Shadow Matching**



# Shape Recongition

Connect the matching shapes by a line!





# Shape Tracing





# Camping Matching

For younger rids: Keep one page of pieces in tact and cut one page into pieces. Ask the younger children to place the individual pieces on top of its matching piece that is on the full page. For older rids: Cut up both sheets into individual pieces and use them to play a traditional matching game.



# Camping Matching Page 2





| U | U | U | U |
|---|---|---|---|
| U | U | U | U |
| U | U | U | U |
| U | U | U | U |
| U | U | U | U |
| U | U | U | U |

Uppercase ? Lowercase Cc