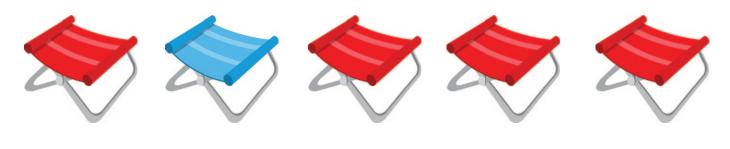

Thanks for downloading our Camping Pre-K Pack!
We hope your kids enjoy it!

Included in this Pre-K Pack is:

Prewriting Practice Sheets - Cutting Practice - Which one is different?

Finish the Pattern Sheet - Size Sequencing Sheet - Camping Strip Puzzle

4-piece Puzzles - Sorting Practice - Counting Practice Cards

Color the Campfire- 2-Part Vocabulary Cards

Letter Cc Identification - Camping Matching

Letter Cc Sorting Page

Thanks to www.mygrafico.com and My Digital Bakeshop for the Camping Clipart SoarSense for the Camping Clipart

This is for personal use in your home or classrom. Please do not sell or host these files on your website.

Thanks! Pam www.overthebigmoon.com



# Prewriting Practice



# Prewriting Practice



# Cutting Practice



# Which One is Different?



















## Which One is Different?



# What Comes Next?



# Size Sequencing









# Sorting

Camping Supplies











# Color the Camp Fire







GREEN



**BLACK** 















# **Shadow Matching**



# Shape Recongition

Connect the matching shapes by a line!





# Shape Tracing





# Camping Matching

For younger rids: Keep one page of pieces in tact and cut one page into pieces. Ask the younger children to place the individual pieces on top of its matching piece that is on the full page. For older rids: Cut up both sheets into individual pieces and use them to play a traditional matching game.



# Camping Matching Page 2





| U | U | U | U |
|---|---|---|---|
| U | U | U | U |
| U | U | U | U |
| U | U | U | U |
| U | U | U | U |
| U | U | U | U |

Uppercase ?