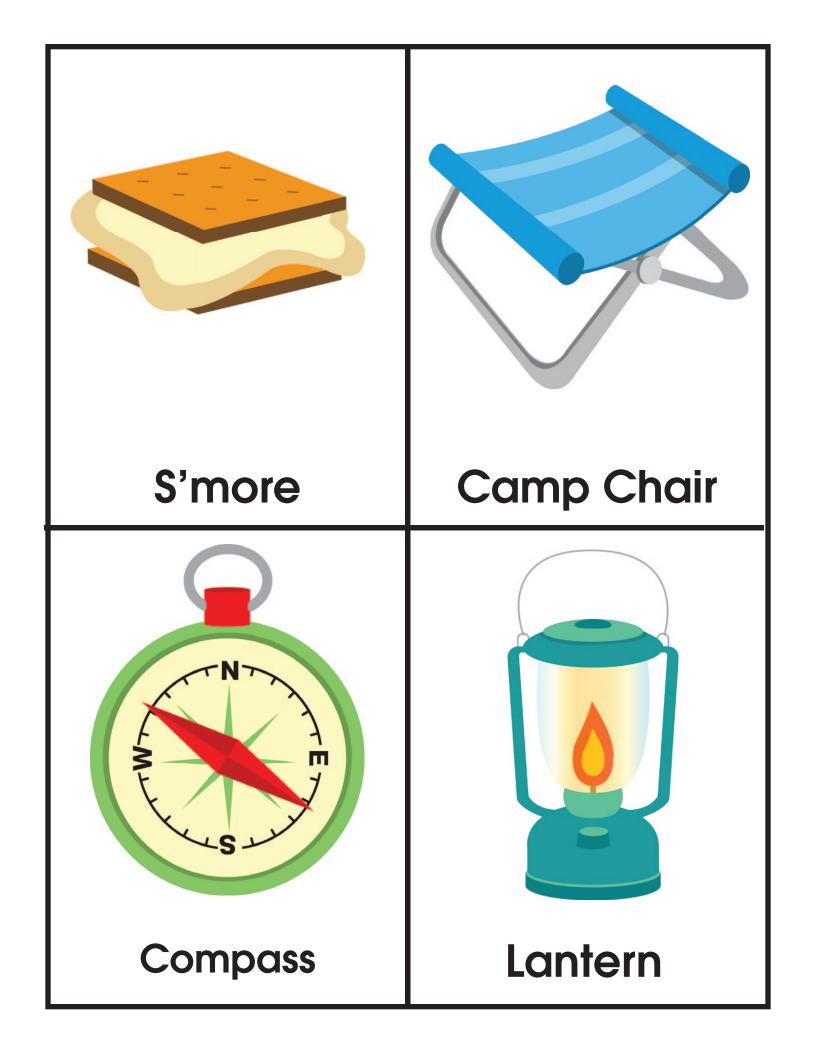

4-piece Puzzles - Sorting Practice - Counting Practice Cards

Color the Campfire- 2-Part Vocabulary Cards

Letter Cc Identification - Camping Matching

Letter Cc Sorting Page

Thanks to www.mygrafico.com and My Digital Bakeshop for the Camping Clipart SoarSense for the Camping Clipart