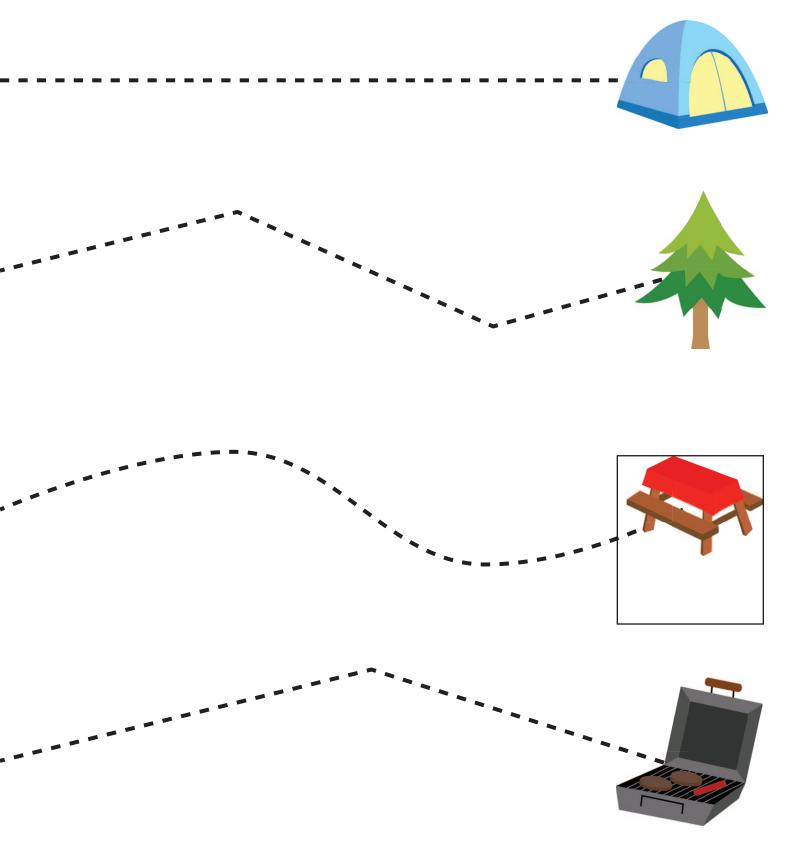

Thanks for downloading our Camping Pre-K Pack!
We hope your kids enjoy it!

Included in this Pre-K Pack is:

Prewriting Practice Sheets - Cutting Practice - Which one is different?

Finish the Pattern Sheet - Size Sequencing Sheet - Camping Strip Puzzle

4-piece Puzzles - Sorting Practice - Counting Practice Cards

Color the Campfire- 2-Part Vocabulary Cards

Letter Cc Identification - Camping Matching

Letter Cc Sorting Page

Thanks to www.mygrafico.com and My Digital Bakeshop for the Camping Clipart SoarSense for the Camping Clipart

This is for personal use in your home or classrom. Please do not sell or host these files on your website.

Thanks! Pam www.overthebigmoon.com



# Prewriting Practice



# Prewriting Practice



# Cutting Practice



# Which One is Different?



















## Which One is Different?



# What Comes Next?



# Size Sequencing









# Sorting

Camping Supplies











# Color the Camp Fire







GREEN



**BLACK** 















# **Shadow Matching**



# Shape Recongition

Connect the matching shapes by a line!





# Shape Tracing





# Camping Matching

For younger rids: Keep one page of pieces in tact and cut one page into pieces. Ask the younger children to place the individual pieces on top of its matching piece that is on the full page. For older rids: Cut up both sheets into individual pieces and use them to play a traditional matching game.



# Camping Matching Page 2





| U | U | U | U |
|---|---|---|---|
| U | U | U | U |
| U | U | U | U |
| U | U | U | U |
| U | U | U | U |