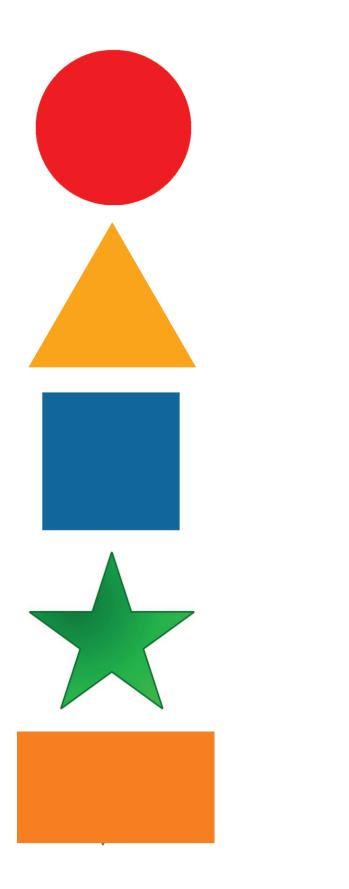

Sorting Practice - Counting Practice Cards

Color the Campfire- 2-Part Vocabulary Cards

Letter Cc Identification - Camping Matching

Letter Cc Sorting Page

Thanks to www.mygrafico.com and My Digital Bakeshop for the Camping Clipart SoarSense for the Camping Clipart

This is for personal use in your home or classrom. Please do not sell or host these files on your website.

Thanks! Pam www.overthebigmoon.com



# Prewriting Practice



# Prewriting Practice



# Cutting Practice



# Which One is Different?



















## Which One is Different?



# What Comes Next?



# Size Sequencing









# Sorting

Camping Supplies











# Color the Camp Fire







GREEN



**BLACK** 















# **Shadow Matching**



# Shape Recongition

Connect the matching shapes by a line!





# Shape Tracing





# Camping Matching

For younger rids: Keep one page of pieces in tact and cut one page into pieces. Ask the younger children to place the individual pieces on top of its matching piece that is on the full page. For older rids: Cut up both sheets into individual pieces and use them to play a traditional matching game.



# Camping Matching Page 2





| U | U | U | U |
|---|---|---|---|
| U | U | U | U |
| U | U | U | U |
| U | U | U | U |
| U | U | U | U |
| U | U | U | U |

Uppercase ? Lowercase Cc