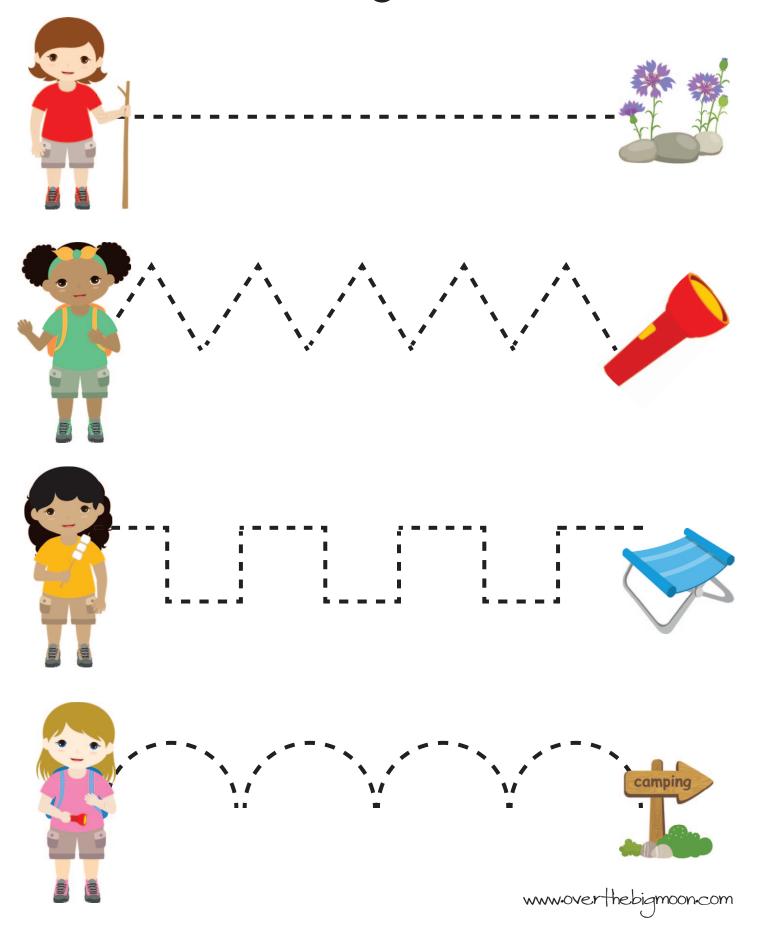

Thanks for downloading our Camping Pre-K Pack!
We hope your kids enjoy it!

Included in this Pre-K Pack is:

Prewriting Practice Sheets - Cutting Practice - Which one is different?

Finish the Pattern Sheet - Size Sequencing Sheet - Camping Strip Puzzle

4-piece Puzzles - Sorting Practice - Counting Practice Cards

Color the Campfire- 2-Part Vocabulary Cards

Letter Cc Identification - Camping Matching

Letter Cc Sorting Page

Thanks to www.mygrafico.com and My Digital Bakeshop for the Camping Clipart SoarSense for the Camping Clipart

This is for personal use in your home or classrom. Please do not sell or host these files on your website.

Thanks! Pam www.overthebigmoon.com



# Prewriting Practice



# Prewriting Practice



# Cutting Practice



# Which One is Different?



















## Which One is Different?



# What Comes Next?



# Size Sequencing









# Sorting

Camping Supplies











# Color the Camp Fire







GREEN



**BLACK** 















# **Shadow Matching**



# Shape Recongition

Connect the matching shapes by a line!





# Shape Tracing





# Camping Matching

For younger rids: Keep one page of pieces in tact and cut one page into pieces. Ask the younger children to place the individual pieces on top of its matching piece that is on the full page. For older rids: Cut up both sheets into individual pieces and use them to play a traditional matching game.



# Camping Matching Page 2





| U | U | U | U |
|---|---|---|---|
| U | U | U | U |
| U | U | U | U |
| U | U | U |