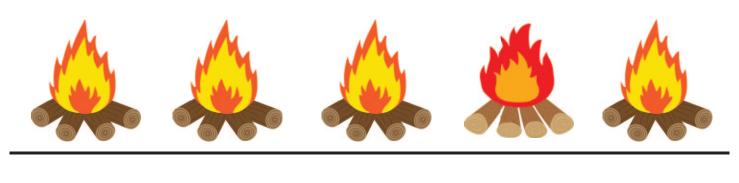

Thanks for downloading our Camping Pre-K Pack!
We hope your kids enjoy it!

Included in this Pre-K Pack is:

Prewriting Practice Sheets - Cutting Practice - Which one is different?

Finish the Pattern Sheet - Size Sequencing Sheet - Camping Strip Puzzle

4-piece Puzzles - Sorting Practice - Counting Practice Cards

Color the Campfire- 2-Part Vocabulary Cards

Letter Cc Identification - Camping Matching

Letter Cc Sorting Page

Thanks to www.mygrafico.com and My Digital Bakeshop for the Camping Clipart SoarSense for the Camping Clipart

This is for personal use in your home or classrom. Please do not sell or host these files on your website.

Thanks! Pam www.overthebigmoon.com



# Prewriting Practice



# Prewriting Practice



# Cutting Practice



# Which One is Different?



















## Which One is Different?



# What Comes Next?



# Size Sequencing









# Sorting

Camping Supplies











# Color the Camp Fire







GREEN



**BLACK** 















# **Shadow Matching**



# Shape Recongition

Connect the matching shapes by a line!





# Shape Tracing





# Camping Matching

For younger rids: Keep one page of pieces in tact and cut one page into pieces. Ask the younger children to place the individual pieces on top of its matching piece that is on the full page. For older rids: Cut up both sheets into individual pieces and use them to play a traditional matching game.



# Camping Matching Page 2





| U | U | U | U |
|---|---|---|---|
| U | U | U | U |
| U | U | U | U |
| U | U | U | U |
| U | U | U | U |
| U | U | U | U |

Uppercase